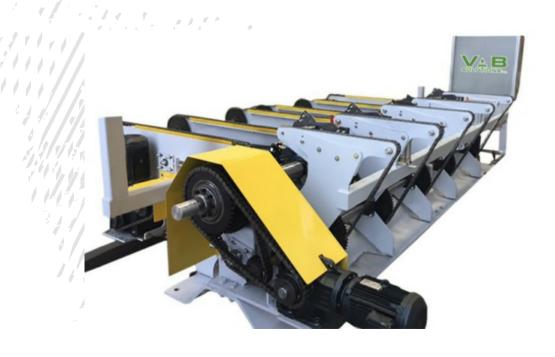

# THE MSR LUG LOADER

VAB Solutions offers a unique MSR Grading system. *The MSR Lug Loader* This system offers dual functionality for planer mills:

- Board loading into the lugs
- Evaluate the MOE of the boards and classify them according to the MSR Grade

## **MSR LUG LOADER**

### **TECHNICAL SPECIFICATIONS**

- Board dimension that can be evaluate: 2 x 3 to 2 x 6
- Boards length that can be evaluate: 7 to 12 feet
- Heavy-duty mechanical design
- Operation speed: 200 boards / min
- Pneumatic pressure of the system is controlled electronically
- Software programmed on « Allen Bradley »
- Independant motorization of the chains and rotors