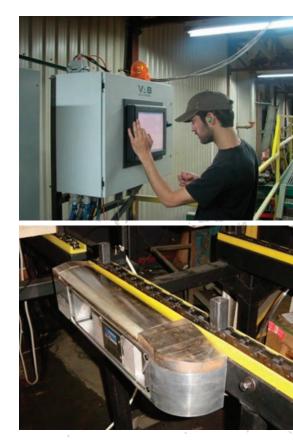

## **SYSTEM EQUIPMENTS**

The Dynamic Weight Sorter system includes loading cell weighing units, and a PLC control panel.

The control is performed by an industrial computer and a touch screen user interface, both enclosed in a NEMA 12 dustproof cabinet.

The weighing units are housed in a shockproof aluminum block, and equipped with anodized steel skid and transition bars.

| Diagnostic                                                                                                                                                                                                                                                                                                                                                                                                                                                                                                                                                                                                                                                                                                                                                                                                                                                                                                                                                                                                                                                                                                                                                                                                                                                                                                                                                                                                                                                                                                                                                                                                                                                                                                                                                                                                                                                                                                                                                                                                                                                                                                                     | Doord No. | Thickness (in) | Width (in) | Longth (in) | Denoity (b/it*) | Solution | Total Weight (b) | Weight 1 (b) | Weid - |
|--------------------------------------------------------------------------------------------------------------------------------------------------------------------------------------------------------------------------------------------------------------------------------------------------------------------------------------------------------------------------------------------------------------------------------------------------------------------------------------------------------------------------------------------------------------------------------------------------------------------------------------------------------------------------------------------------------------------------------------------------------------------------------------------------------------------------------------------------------------------------------------------------------------------------------------------------------------------------------------------------------------------------------------------------------------------------------------------------------------------------------------------------------------------------------------------------------------------------------------------------------------------------------------------------------------------------------------------------------------------------------------------------------------------------------------------------------------------------------------------------------------------------------------------------------------------------------------------------------------------------------------------------------------------------------------------------------------------------------------------------------------------------------------------------------------------------------------------------------------------------------------------------------------------------------------------------------------------------------------------------------------------------------------------------------------------------------------------------------------------------------|-----------|----------------|------------|-------------|-----------------|----------|------------------|--------------|--------|
| 10000                                                                                                                                                                                                                                                                                                                                                                                                                                                                                                                                                                                                                                                                                                                                                                                                                                                                                                                                                                                                                                                                                                                                                                                                                                                                                                                                                                                                                                                                                                                                                                                                                                                                                                                                                                                                                                                                                                                                                                                                                                                                                                                          | 30541     | 2.000          | 6.000      | 96.000      | 21.5            | Moyon    | 22.090           | 14,296       | 0      |
| 1000 1000 1000                                                                                                                                                                                                                                                                                                                                                                                                                                                                                                                                                                                                                                                                                                                                                                                                                                                                                                                                                                                                                                                                                                                                                                                                                                                                                                                                                                                                                                                                                                                                                                                                                                                                                                                                                                                                                                                                                                                                                                                                                                                                                                                 | 39549     | 2.008          | 3.000      | 95.000      | 56.4            | Norm     | 14,966           | 9,571        |        |
| Calibration                                                                                                                                                                                                                                                                                                                                                                                                                                                                                                                                                                                                                                                                                                                                                                                                                                                                                                                                                                                                                                                                                                                                                                                                                                                                                                                                                                                                                                                                                                                                                                                                                                                                                                                                                                                                                                                                                                                                                                                                                                                                                                                    | 24529     | 2.000          | 6.000      | 95.000      | 45.4            | Noyae    | 25.279           | 25.719       | ę      |
|                                                                                                                                                                                                                                                                                                                                                                                                                                                                                                                                                                                                                                                                                                                                                                                                                                                                                                                                                                                                                                                                                                                                                                                                                                                                                                                                                                                                                                                                                                                                                                                                                                                                                                                                                                                                                                                                                                                                                                                                                                                                                                                                | 20530     | 2.000          | 6.000      | 96.000      | 36.9            | Moyon    | 17.205           | 11.529       | 0      |
| Contraction of the local division of the loc | 59537     | 2.008          | 6.000      | 95.000      | +8.8            | Nove     | 22.971           | (4.132       |        |
| Production                                                                                                                                                                                                                                                                                                                                                                                                                                                                                                                                                                                                                                                                                                                                                                                                                                                                                                                                                                                                                                                                                                                                                                                                                                                                                                                                                                                                                                                                                                                                                                                                                                                                                                                                                                                                                                                                                                                                                                                                                                                                                                                     | 29536     | 2.008          | 6.000      | 96.000      | 46.0            | Moyee    | 26.705           | 17,429       |        |
|                                                                                                                                                                                                                                                                                                                                                                                                                                                                                                                                                                                                                                                                                                                                                                                                                                                                                                                                                                                                                                                                                                                                                                                                                                                                                                                                                                                                                                                                                                                                                                                                                                                                                                                                                                                                                                                                                                                                                                                                                                                                                                                                | 20535     | 2.008          | 6.000      | 96.000      | +1.2            | Noyse    | 24,767           | 11.2%        | 0      |
|                                                                                                                                                                                                                                                                                                                                                                                                                                                                                                                                                                                                                                                                                                                                                                                                                                                                                                                                                                                                                                                                                                                                                                                                                                                                                                                                                                                                                                                                                                                                                                                                                                                                                                                                                                                                                                                                                                                                                                                                                                                                                                                                | 39534     | 2.008          | 6.000      | 96.000      | 22.9            | Nam      | 15.442           | 18.539       |        |
|                                                                                                                                                                                                                                                                                                                                                                                                                                                                                                                                                                                                                                                                                                                                                                                                                                                                                                                                                                                                                                                                                                                                                                                                                                                                                                                                                                                                                                                                                                                                                                                                                                                                                                                                                                                                                                                                                                                                                                                                                                                                                                                                | 20633     | 2.008          | 6.000      | 96.000      | 45.0            | Moyoe    | 25.184           | 25.302       |        |
| Sec. 1                                                                                                                                                                                                                                                                                                                                                                                                                                                                                                                                                                                                                                                                                                                                                                                                                                                                                                                                                                                                                                                                                                                                                                                                                                                                                                                                                                                                                                                                                                                                                                                                                                                                                                                                                                                                                                                                                                                                                                                                                                                                                                                         | 39532     | 2.000          | 6.000      | 95.000      | +1.7            | Mayon    | 21.546           | 15.200       |        |
| •                                                                                                                                                                                                                                                                                                                                                                                                                                                                                                                                                                                                                                                                                                                                                                                                                                                                                                                                                                                                                                                                                                                                                                                                                                                                                                                                                                                                                                                                                                                                                                                                                                                                                                                                                                                                                                                                                                                                                                                                                                                                                                                              | 39531     | 2.000          | 6.000      | 49.000      | 42.5            | NOVAR    | 29,418           | 14.308       |        |
|                                                                                                                                                                                                                                                                                                                                                                                                                                                                                                                                                                                                                                                                                                                                                                                                                                                                                                                                                                                                                                                                                                                                                                                                                                                                                                                                                                                                                                                                                                                                                                                                                                                                                                                                                                                                                                                                                                                                                                                                                                                                                                                                | 30530     | 2.008          | 6.000      | 96.000      | 26.5            | Mayor    | 21.362           | 12.478       |        |
| 1000                                                                                                                                                                                                                                                                                                                                                                                                                                                                                                                                                                                                                                                                                                                                                                                                                                                                                                                                                                                                                                                                                                                                                                                                                                                                                                                                                                                                                                                                                                                                                                                                                                                                                                                                                                                                                                                                                                                                                                                                                                                                                                                           | 39529     | 2.008          | 6.000      | 96.000      | +2.7            | Noven    | 24,422           | 13.367       | 0      |
| Contract of the local division of the local  | 345,78    | 2.008          | 6.000      | W6.000      | 42.8            | Nove     | 24,258           | 11.02        |        |
|                                                                                                                                                                                                                                                                                                                                                                                                                                                                                                                                                                                                                                                                                                                                                                                                                                                                                                                                                                                                                                                                                                                                                                                                                                                                                                                                                                                                                                                                                                                                                                                                                                                                                                                                                                                                                                                                                                                                                                                                                                                                                                                                | 20527     | 2,000          | 6.000      | 96.000      | 0.0             | Moura.   | 17.230           | 12.554       | 0      |
|                                                                                                                                                                                                                                                                                                                                                                                                                                                                                                                                                                                                                                                                                                                                                                                                                                                                                                                                                                                                                                                                                                                                                                                                                                                                                                                                                                                                                                                                                                                                                                                                                                                                                                                                                                                                                                                                                                                                                                                                                                                                                                                                | 39526     | 2.008          | 6.000      | 96.000      | 42.4            | Norm     | 24,084           | 15.952       |        |
|                                                                                                                                                                                                                                                                                                                                                                                                                                                                                                                                                                                                                                                                                                                                                                                                                                                                                                                                                                                                                                                                                                                                                                                                                                                                                                                                                                                                                                                                                                                                                                                                                                                                                                                                                                                                                                                                                                                                                                                                                                                                                                                                | 20525     | 2.009          | 6.000      | 95.000      | 45.4            | Moyee    | 25.689           | 36.250       |        |
|                                                                                                                                                                                                                                                                                                                                                                                                                                                                                                                                                                                                                                                                                                                                                                                                                                                                                                                                                                                                                                                                                                                                                                                                                                                                                                                                                                                                                                                                                                                                                                                                                                                                                                                                                                                                                                                                                                                                                                                                                                                                                                                                | 20521     | 2,008          | 6.000      | 96.000      | +6.5            | Moves    | 25,767           | 17.292       |        |
|                                                                                                                                                                                                                                                                                                                                                                                                                                                                                                                                                                                                                                                                                                                                                                                                                                                                                                                                                                                                                                                                                                                                                                                                                                                                                                                                                                                                                                                                                                                                                                                                                                                                                                                                                                                                                                                                                                                                                                                                                                                                                                                                | 39523     | 2.008          | 6.000      | 96.000      | 50.0            | More     | 27.983           | 17.529       |        |
|                                                                                                                                                                                                                                                                                                                                                                                                                                                                                                                                                                                                                                                                                                                                                                                                                                                                                                                                                                                                                                                                                                                                                                                                                                                                                                                                                                                                                                                                                                                                                                                                                                                                                                                                                                                                                                                                                                                                                                                                                                                                                                                                | 39522     | 2.000          | 6.000      | 95.000      | 45.0            | Moyam    | 22.347           | 14.222       |        |
|                                                                                                                                                                                                                                                                                                                                                                                                                                                                                                                                                                                                                                                                                                                                                                                                                                                                                                                                                                                                                                                                                                                                                                                                                                                                                                                                                                                                                                                                                                                                                                                                                                                                                                                                                                                                                                                                                                                                                                                                                                                                                                                                | 20551     | 2,000          | 6.000      | 99.000      | +6.3            | North    | 22.77*           | 14.574       |        |
|                                                                                                                                                                                                                                                                                                                                                                                                                                                                                                                                                                                                                                                                                                                                                                                                                                                                                                                                                                                                                                                                                                                                                                                                                                                                                                                                                                                                                                                                                                                                                                                                                                                                                                                                                                                                                                                                                                                                                                                                                                                                                                                                | 36.00     | 2.009          | 3.000      | 49.000      | 86.0            | Noyee    | 13.000           | 3.400        |        |
|                                                                                                                                                                                                                                                                                                                                                                                                                                                                                                                                                                                                                                                                                                                                                                                                                                                                                                                                                                                                                                                                                                                                                                                                                                                                                                                                                                                                                                                                                                                                                                                                                                                                                                                                                                                                                                                                                                                                                                                                                                                                                                                                | 305:9     | 2.000          | 3.000      | 96.000      | 86.2            | Moyise   | 21.279           | 13.391       | ó      |
|                                                                                                                                                                                                                                                                                                                                                                                                                                                                                                                                                                                                                                                                                                                                                                                                                                                                                                                                                                                                                                                                                                                                                                                                                                                                                                                                                                                                                                                                                                                                                                                                                                                                                                                                                                                                                                                                                                                                                                                                                                                                                                                                | 3951.0    | 2.000          | 3.000      | 95.000      | 55.0            | Noven    | 14,5%            | 7.160        |        |
|                                                                                                                                                                                                                                                                                                                                                                                                                                                                                                                                                                                                                                                                                                                                                                                                                                                                                                                                                                                                                                                                                                                                                                                                                                                                                                                                                                                                                                                                                                                                                                                                                                                                                                                                                                                                                                                                                                                                                                                                                                                                                                                                | MPET.     | 2.008          | 6.000      | Wh.000.     | 45.5            | NOVIE    | 25.425           | 17.839       |        |
|                                                                                                                                                                                                                                                                                                                                                                                                                                                                                                                                                                                                                                                                                                                                                                                                                                                                                                                                                                                                                                                                                                                                                                                                                                                                                                                                                                                                                                                                                                                                                                                                                                                                                                                                                                                                                                                                                                                                                                                                                                                                                                                                | 305:6     | 2.000          | 6.000      | 96.000      | 23.4            | Liper    | 12.912           | 7.240        | ¢      |
|                                                                                                                                                                                                                                                                                                                                                                                                                                                                                                                                                                                                                                                                                                                                                                                                                                                                                                                                                                                                                                                                                                                                                                                                                                                                                                                                                                                                                                                                                                                                                                                                                                                                                                                                                                                                                                                                                                                                                                                                                                                                                                                                | 395.5     | 2,000          | 6.000      | 99.000      | -9.5            | North    | 25.447           | 15.744       |        |
|                                                                                                                                                                                                                                                                                                                                                                                                                                                                                                                                                                                                                                                                                                                                                                                                                                                                                                                                                                                                                                                                                                                                                                                                                                                                                                                                                                                                                                                                                                                                                                                                                                                                                                                                                                                                                                                                                                                                                                                                                                                                                                                                | 39514     | 2.008          | 6.000      | 95.000      | \$2.0           | Moyae.   | 29.013           | 27.529       |        |
|                                                                                                                                                                                                                                                                                                                                                                                                                                                                                                                                                                                                                                                                                                                                                                                                                                                                                                                                                                                                                                                                                                                                                                                                                                                                                                                                                                                                                                                                                                                                                                                                                                                                                                                                                                                                                                                                                                                                                                                                                                                                                                                                | 2022.2    | 2.008          | 6.000      | 96.000      | +6.1            | Noven    | 25.779           | 15.633       | 0      |
|                                                                                                                                                                                                                                                                                                                                                                                                                                                                                                                                                                                                                                                                                                                                                                                                                                                                                                                                                                                                                                                                                                                                                                                                                                                                                                                                                                                                                                                                                                                                                                                                                                                                                                                                                                                                                                                                                                                                                                                                                                                                                                                                | 395.2     | 2.008          | 6.000      | 96.000      | 5.00            | Maren    | 20.806           | 13.550       |        |
| the of the second of                                                                                                                                                                                                                                                                                                                                                                                                                                                                                                                                                                                                                                                                                                                                                                                                                                                                                                                                                                                                                                                                                                                                                                                                                                                                                                                                                                                                                                                                                                                                                                                                                                                                                                                                                                                                                                                                                                                                                                                                                                                                                                           | 20511     | 2.008          | 3,000      | 95.000      | 45.0            | Mourae   | 13.227           | 8.087        | •      |