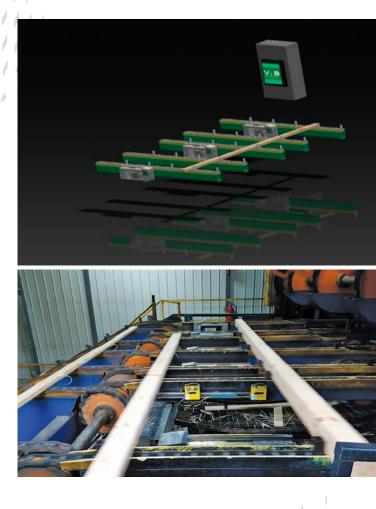

According to a recent study Forintek Canada Corp., Sorting by weight is a simple method of improving the efficiency drying for the group SPF. The Dynamic Weight Sorter system is specially designed to perform an efficient sorting based on density (thus water content), prior to the kiln operation, for any type of lumber. The system is installed close coupled to the trimmer and upstream of the tray or bin sorter in the sawmill. The system's weighing units enable to measure the weight of every piece of green lumber in order to obtain its volumetric mass. The volumetric mass calculus requires dimensional characteristics of the green lumber (thickness, width and length), provided usually by the mill's plc or by external optional sensors. Sorting is thus realized based on the volumetric mass data, and every piece is categorized as light, medium and heavy. Finally, Return on Investment starts at day one by adapting kiln schedules and a noticeable. uplift of the dressed lumber quality.

## **SYSTEM EQUIPMENTS**

The Dynamic Weight Sorter system includes loading cell weighing units, and a PLC control panel.

The control is performed by an industrial computer and a touch screen user interface, both enclosed in a NEMA 12 dustproof cabinet.

The weighing units are housed in a shockproof aluminum block, and equipped with anodized steel skid and transition bars.

| Diagnostic                                                                                                                                                                                                                                                                                                                                                                                                                                                                                                                                                                                                                                                                                                                                                                                                                                                                                                                                                                                                                                                                                                                                                                                                                                                                                                                                                                                                                                                                                                                                                                                                                                                                                                                                                                                                                                                                                                                                                                                                                                                                                                                     | Doord No. | Thickness (in) | Width (in) | Longth (in) | Denoity (b/it*) | Solution | Total Weight (b) | Weight 1 (b) | Weid - |
|--------------------------------------------------------------------------------------------------------------------------------------------------------------------------------------------------------------------------------------------------------------------------------------------------------------------------------------------------------------------------------------------------------------------------------------------------------------------------------------------------------------------------------------------------------------------------------------------------------------------------------------------------------------------------------------------------------------------------------------------------------------------------------------------------------------------------------------------------------------------------------------------------------------------------------------------------------------------------------------------------------------------------------------------------------------------------------------------------------------------------------------------------------------------------------------------------------------------------------------------------------------------------------------------------------------------------------------------------------------------------------------------------------------------------------------------------------------------------------------------------------------------------------------------------------------------------------------------------------------------------------------------------------------------------------------------------------------------------------------------------------------------------------------------------------------------------------------------------------------------------------------------------------------------------------------------------------------------------------------------------------------------------------------------------------------------------------------------------------------------------------|-----------|----------------|------------|-------------|-----------------|----------|------------------|--------------|--------|
| 10000                                                                                                                                                                                                                                                                                                                                                                                                                                                                                                                                                                                                                                                                                                                                                                                                                                                                                                                                                                                                                                                                                                                                                                                                                                                                                                                                                                                                                                                                                                                                                                                                                                                                                                                                                                                                                                                                                                                                                                                                                                                                                                                          | 30541     | 2.000          | 6.000      | 96.000      | 21.5            | Moyon    | 22.090           | 14,296       | 0      |
| 1000 1000 1000                                                                                                                                                                                                                                                                                                                                                                                                                                                                                                                                                                                                                                                                                                                                                                                                                                                                                                                                                                                                                                                                                                                                                                                                                                                                                                                                                                                                                                                                                                                                                                                                                                                                                                                                                                                                                                                                                                                                                                                                                                                                                                                 | 39549     | 2.008          | 3.000      | 95.000      | 56.4            | Norm     | 14,966           | 9,571        |        |
| Calibration                                                                                                                                                                                                                                                                                                                                                                                                                                                                                                                                                                                                                                                                                                                                                                                                                                                                                                                                                                                                                                                                                                                                                                                                                                                                                                                                                                                                                                                                                                                                                                                                                                                                                                                                                                                                                                                                                                                                                                                                                                                                                                                    | 24529     | 2.000          | 6.000      | 95.000      | 45.4            | Noyae    | 25.279           | 25.719       | ę      |
|                                                                                                                                                                                                                                                                                                                                                                                                                                                                                                                                                                                                                                                                                                                                                                                                                                                                                                                                                                                                                                                                                                                                                                                                                                                                                                                                                                                                                                                                                                                                                                                                                                                                                                                                                                                                                                                                                                                                                                                                                                                                                                                                | 20530     | 2.000          | 6.000      | 96.000      | 36.9            | Moyon    | 17.205           | 11.529       | 0      |
| Contraction of the local division of the loc | 59537     | 2.008          | 6.000      | 95.000      | +8.8            | Nove     | 22.971           | (4.132       |        |
| Production                                                                                                                                                                                                                                                                                                                                                                                                                                                                                                                                                                                                                                                                                                                                                                                                                                                                                                                                                                                                                                                                                                                                                                                                                                                                                                                                                                                                                                                                                                                                                                                                                                                                                                                                                                                                                                                                                                                                                                                                                                                                                                                     | 29536     | 2.008          | 6.000      | 96.000      | 46.0            | Moyee    | 26.705           | 17,429       |        |
|                                                                                                                                                                                                                                                                                                                                                                                                                                                                                                                                                                                                                                                                                                                                                                                                                                                                                                                                                                                                                                                                                                                                                                                                                                                                                                                                                                                                                                                                                                                                                                                                                                                                                                                                                                                                                                                                                                                                                                                                                                                                                                                                | 20535     | 2.008          | 6.000      | 96.000      | +1.2            | Noyse    | 24,767           | 11.2%        | 0      |
|                                                                                                                                                                                                                                                                                                                                                                                                                                                                                                                                                                                                                                                                                                                                                                                                                                                                                                                                                                                                                                                                                                                                                                                                                                                                                                                                                                                                                                                                                                                                                                                                                                                                                                                                                                                                                                                                                                                                                                                                                                                                                                                                | 39534     | 2.008          | 6.000      | 96.000      | 22.9            | Nam      | 15.442           | 18.539       |        |
|                                                                                                                                                                                                                                                                                                                                                                                                                                                                                                                                                                                                                                                                                                                                                                                                                                                                                                                                                                                                                                                                                                                                                                                                                                                                                                                                                                                                                                                                                                                                                                                                                                                                                                                                                                                                                                                                                                                                                                                                                                                                                                                                | 20633     | 2.008          | 6.000      | 96.000      | 45.0            | Moyoe    | 25.184           | 25.302       |        |
| Sec. 1                                                                                                                                                                                                                                                                                                                                                                                                                                                                                                                                                                                                                                                                                                                                                                                                                                                                                                                                                                                                                                                                                                                                                                                                                                                                                                                                                                                                                                                                                                                                                                                                                                                                                                                                                                                                                                                                                                                                                                                                                                                                                                                         | 39532     | 2.000          | 6.000      | 95.000      | +1.7            | Mayon    | 21.546           | 15.200       |        |
| •                                                                                                                                                                                                                                                                                                                                                                                                                                                                                                                                                                                                                                                                                                                                                                                                                                                                                                                                                                                                                                                                                                                                                                                                                                                                                                                                                                                                                                                                                                                                                                                                                                                                                                                                                                                                                                                                                                                                                                                                                                                                                                                              | 39531     | 2.000          | 6.000      | 49.000      | 42.5            | NOVAR    | 29,418           | 14.308       |        |
|                                                                                                                                                                                                                                                                                                                                                                                                                                                                                                                                                                                                                                                                                                                                                                                                                                                                                                                                                                                                                                                                                                                                                                                                                                                                                                                                                                                                                                                                                                                                                                                                                                                                                                                                                                                                                                                                                                                                                                                                                                                                                                                                | 30530     | 2.008          | 6.000      | 96.000      | 26.5            | Mayor    | 21.362           | 12.478       |        |
| 1000                                                                                                                                                                                                                                                                                                                                                                                                                                                                                                                                                                                                                                                                                                                                                                                                                                                                                                                                                                                                                                                                                                                                                                                                                                                                                                                                                                                                                                                                                                                                                                                                                                                                                                                                                                                                                                                                                                                                                                                                                                                                                                                           | 39529     | 2.008          | 6.000      | 96.000      | +2.7            | Noven    | 24,422           | 13.367       | 0      |
| Contract of the local division of the local  | 345,78    | 2.008          | 6.000      | W6.000      | 42.8            | Nove     | 24,258           | 11.02        |        |
|                                                                                                                                                                                                                                                                                                                                                                                                                                                                                                                                                                                                                                                                                                                                                                                                                                                                                                                                                                                                                                                                                                                                                                                                                                                                                                                                                                                                                                                                                                                                                                                                                                                                                                                                                                                                                                                                                                                                                                                                                                                                                                                                | 20527     | 2,000          | 6.000      | 96.000      | 0.0             | Moura.   | 17.230           | 12.554       | 0      |
|                                                                                                                                                                                                                                                                                                                                                                                                                                                                                                                                                                                                                                                                                                                                                                                                                                                                                                                                                                                                                                                                                                                                                                                                                                                                                                                                                                                                                                                                                                                                                                                                                                                                                                                                                                                                                                                                                                                                                                                                                                                                                                                                | 39526     | 2.008          | 6.000      | 96.000      | 42.4            | Norm     | 24,084           | 15.952       |        |
|                                                                                                                                                                                                                                                                                                                                                                                                                                                                                                                                                                                                                                                                                                                                                                                                                                                                                                                                                                                                                                                                                                                                                                                                                                                                                                                                                                                                                                                                                                                                                                                                                                                                                                                                                                                                                                                                                                                                                                                                                                                                                                                                | 20525     | 2.009          | 6.000      | 95.000      | 45.4            | Moyee    | 25.689           | 36.250       |        |
|                                                                                                                                                                                                                                                                                                                                                                                                                                                                                                                                                                                                                                                                                                                                                                                                                                                                                                                                                                                                                                                                                                                                                                                                                                                                                                                                                                                                                                                                                                                                                                                                                                                                                                                                                                                                                                                                                                                                                                                                                                                                                                                                | 20521     | 2,008          | 6.000      | 96.000      | +6.5            | Moves    | 25,767           | 17.292       |        |
|                                                                                                                                                                                                                                                                                                                                                                                                                                                                                                                                                                                                                                                                                                                                                                                                                                                                                                                                                                                                                                                                                                                                                                                                                                                                                                                                                                                                                                                                                                                                                                                                                                                                                                                                                                                                                                                                                                                                                                                                                                                                                                                                | 39523     | 2.008          | 6.000      | 96.000      | 50.0            | More     | 27.983           | 17.529       |        |
|                                                                                                                                                                                                                                                                                                                                                                                                                                                                                                                                                                                                                                                                                                                                                                                                                                                                                                                                                                                                                                                                                                                                                                                                                                                                                                                                                                                                                                                                                                                                                                                                                                                                                                                                                                                                                                                                                                                                                                                                                                                                                                                                | 39522     | 2.000          | 6.000      | 95.000      | 45.0            | Moyam    | 22.347           | 14.222       |        |
|                                                                                                                                                                                                                                                                                                                                                                                                                                                                                                                                                                                                                                                                                                                                                                                                                                                                                                                                                                                                                                                                                                                                                                                                                                                                                                                                                                                                                                                                                                                                                                                                                                                                                                                                                                                                                                                                                                                                                                                                                                                                                                                                | 20551     | 2,000          | 6.000      | 99.000      | +6.3            | North    | 22.77*           | 14.574       |        |
|                                                                                                                                                                                                                                                                                                                                                                                                                                                                                                                                                                                                                                                                                                                                                                                                                                                                                                                                                                                                                                                                                                                                                                                                                                                                                                                                                                                                                                                                                                                                                                                                                                                                                                                                                                                                                                                                                                                                                                                                                                                                                                                                | 36.00     | 2.009          | 3.000      | 49.000      | 86.0            | Noyee    | 13.000           | 3.400        |        |
|                                                                                                                                                                                                                                                                                                                                                                                                                                                                                                                                                                                                                                                                                                                                                                                                                                                                                                                                                                                                                                                                                                                                                                                                                                                                                                                                                                                                                                                                                                                                                                                                                                                                                                                                                                                                                                                                                                                                                                                                                                                                                                                                | 305:9     | 2.000          | 3.000      | 96.000      | 86.2            | Moyise   | 21.279           | 13.391       | ó      |
|                                                                                                                                                                                                                                                                                                                                                                                                                                                                                                                                                                                                                                                                                                                                                                                                                                                                                                                                                                                                                                                                                                                                                                                                                                                                                                                                                                                                                                                                                                                                                                                                                                                                                                                                                                                                                                                                                                                                                                                                                                                                                                                                | 3951.0    | 2.000          | 3.000      | 95.000      | 55.0            | Noven    | 14,5%            | 7.160        |        |
|                                                                                                                                                                                                                                                                                                                                                                                                                                                                                                                                                                                                                                                                                                                                                                                                                                                                                                                                                                                                                                                                                                                                                                                                                                                                                                                                                                                                                                                                                                                                                                                                                                                                                                                                                                                                                                                                                                                                                                                                                                                                                                                                | MPET.     | 2.008          | 6.000      | Wh.000.     | 45.5            | NOVIE    | 25.425           | 17.839       |        |
|                                                                                                                                                                                                                                                                                                                                                                                                                                                                                                                                                                                                                                                                                                                                                                                                                                                                                                                                                                                                                                                                                                                                                                                                                                                                                                                                                                                                                                                                                                                                                                                                                                                                                                                                                                                                                                                                                                                                                                                                                                                                                                                                | 305:6     | 2.000          | 6.000      | 96.000      | 23.4            | Liper    | 12.912           | 7.240        | ¢      |
|                                                                                                                                                                                                                                                                                                                                                                                                                                                                                                                                                                                                                                                                                                                                                                                                                                                                                                                                                                                                                                                                                                                                                                                                                                                                                                                                                                                                                                                                                                                                                                                                                                                                                                                                                                                                                                                                                                                                                                                                                                                                                                                                | 395.5     | 2,000          | 6.000      | 99.000      | -9.5            | North    | 25.447           | 15.744       |        |
|                                                                                                                                                                                                                                                                                                                                                                                                                                                                                                                                                                                                                                                                                                                                                                                                                                                                                                                                                                                                                                                                                                                                                                                                                                                                                                                                                                                                                                                                                                                                                                                                                                                                                                                                                                                                                                                                                                                                                                                                                                                                                                                                | 39514     | 2.008          | 6.000      | 95.000      | \$2.0           | Moyae.   | 29.013           | 27.529       |        |
|                                                                                                                                                                                                                                                                                                                                                                                                                                                                                                                                                                                                                                                                                                                                                                                                                                                                                                                                                                                                                                                                                                                                                                                                                                                                                                                                                                                                                                                                                                                                                                                                                                                                                                                                                                                                                                                                                                                                                                                                                                                                                                                                | 2022.2    | 2.008          | 6.000      | 96.000      | +6.1            | Noven    | 25.779           | 15.633       | 0      |
|                                                                                                                                                                                                                                                                                                                                                                                                                                                                                                                                                                                                                                                                                                                                                                                                                                                                                                                                                                                                                                                                                                                                                                                                                                                                                                                                                                                                                                                                                                                                                                                                                                                                                                                                                                                                                                                                                                                                                                                                                                                                                                                                | 395.2     | 2.008          | 6.000      | 96.000      | 5.00            | Maren    | 20.806           | 13.550       |        |
| the of the second of                                                                                                                                                                                                                                                                                                                                                                                                                                                                                                                                                                                                                                                                                                                                                                                                                                                                                                                                                                                                                                                                                                                                                                                                                                                                                                                                                                                                                                                                                                                                                                                                                                                                                                                                                                                                                                                                                                                                                                                                                                                                                                           | 20511     | 2.008          | 3,000      | 95.000      | 45.0            | Mourae   | 13.227           | 8.087        | •      |