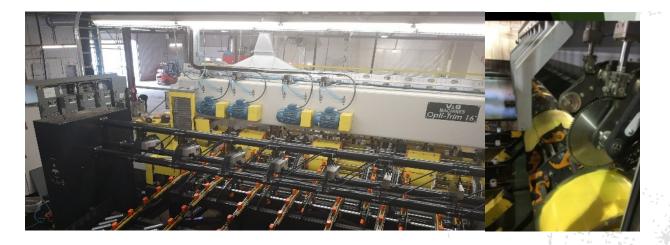

# OPTI-TRIM ALL IN 1: LUG LOADER, FENCE, TRIMMER

#### WHAT IS THE OPTI-TRIM

• 3 System in 1: lug loader, positioning system & trimmer in One same system called the Opti-Trim

### Advantages of the OPTI-TRIM

- Very little space required : only 8 ft long for 3 different systems
- The most compact trimming system in North America
- Unique and patented system that produces avery length of boards in one same production
- The Opti-Trim performs cut-in-two & cut-in-three without modification to the production line
- Can be install in only 102 inches of space
- Best Trimming precision in the industry
- Can be install in both green lumber mills (sawmill) and Planer mill
- Simplified maintenance with an easy access to the components
- Easy integration & installation: 1 small system instead of 3

### ACHEIVE YOUR QUALITY, PROFITABILITY & PRODUCTIVITÉ OBJECTIVES WITH THE OPTI-TRIM

**INSIDE THE OPTI-TRIM** 

INSIDE THE OPTI-TRIM